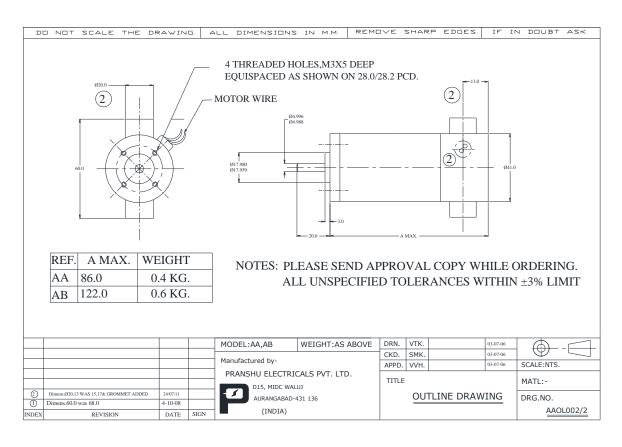

| MODEL | L   | E  | F | G | R | Т | S  | М  | ØNf7 | ØDg6 | ØР | J | øк | Weight<br>Kg. |
|-------|-----|----|---|---|---|---|----|----|------|------|----|---|----|---------------|
| AA    | 86  | 20 | - | - | ï | 3 | M3 | 28 | 18   | 5    |    |   |    |               |
| AB    | 122 | 20 | - | - | - | 3 | M3 | 28 | 18   | 5    |    |   |    |               |